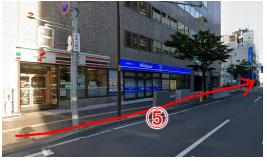

④Turn right at the intersection where "Yodobashi Camera" is located and ⑤ you will arrive at the main gate of Hokkaido University.