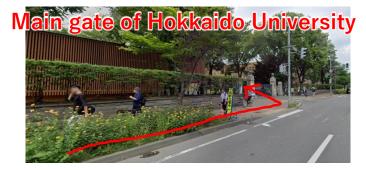

• JR (and subway) Sapporo Station to Campus (10–15min walk)

① Please pass at "JR Line, West Gates" and then ② proceed to "North Exit (for Hokkaido Univ.)".

3 Take the "North exit" and turn left to see "Yodobashi Camera".

④Turn right at the intersection where "Yodobashi Camera" is located and ⑤ you will arrive at the main gate of Hokkaido University.