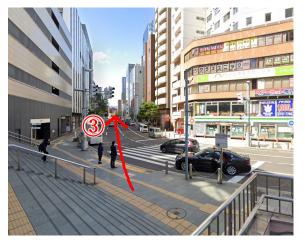

• JR (and subway) Sapporo Station to Campus (10–15min walk)

① Please pass at "JR Line, West Gates" and then ② proceed to "North Exit (for Hokkaido Univ.)".

3 Take the "North exit" and turn left to see "Yodobashi Camera".