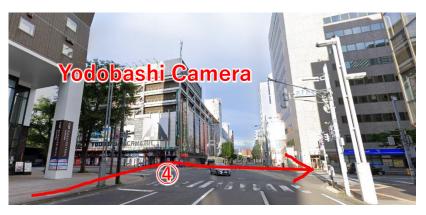

• JR (and subway) Sapporo Station to Campus (10–15min walk)

① Please pass at "JR Line, West Gates" and then ② proceed to "North Exit (for Hokkaido Univ.)".

3 Take the "North exit" and turn left to see "Yodobashi Camera".

④Turn right at the intersection where "Yodobashi Camera" is located and ⑤ you will arrive at the main gate of Hokkaido University.