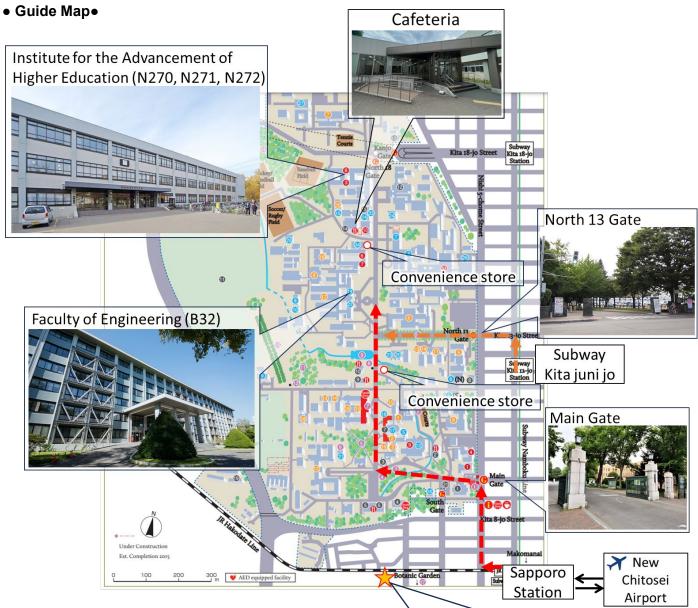

## Hokkaido University Campus Map

The campus map is available here by clicking the link or by scanning the QR code.

https://www.global.hokudai.ac.jp/maps/?p=sapporo