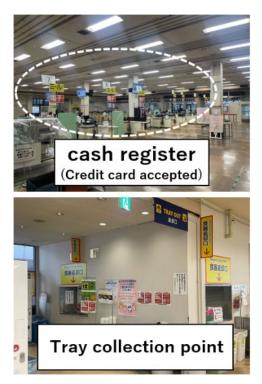

## • How to use the cafeteria

Note: The cafeteria will not be open on 7/6 (Sat.) and 7/7 (Sun.) due to holidays.

| 01 | Take a tray.                                                               |
|----|----------------------------------------------------------------------------|
| 02 | Go to the counter of your choice and order your food.                      |
| 03 | Take the amount of salad you want from the self-service buffet. (Optional) |
| 04 | Take a side dish, dessert, and/or drink. (Optional)                        |
| 05 | Pay at the cash register in cash or with your pre-paid card.               |
| 06 | Take chopsticks or cutlery.                                                |
| 07 | Take water or tea.(Free of charge)                                         |
| 08 | Enjoy your meal on any available table.                                    |
| 09 | After eating, take your tray to the collection point.                      |