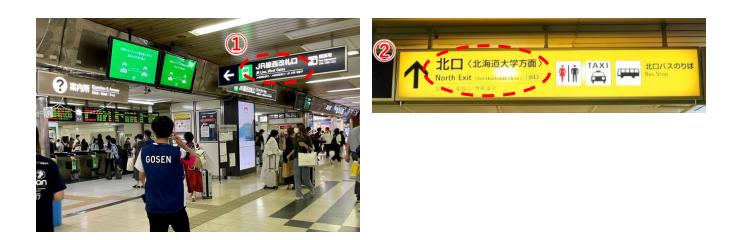

• JR (and subway) Sapporo Station to Campus (10–15min walk)

① Please pass at "JR Line, West Gates" and then ② proceed to "North Exit (for Hokkaido Univ.)".

3 Take the "North exit" and turn left to see "Yodobashi Camera".