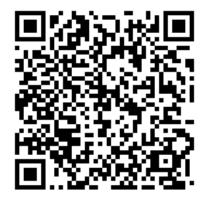

## • How to use the cafeteria

Note: The cafeteria will not be open on 7/6 (Sat.) and 7/7 (Sun.) due to holidays.

| 01 | Take a tray.                                                               |
|----|----------------------------------------------------------------------------|
| 02 | Go to the counter of your choice and order your food.                      |
| 03 | Take the amount of salad you want from the self-service buffet. (Optional) |
| 04 | Take a side dish, dessert, and/or drink. (Optional)                        |
| 05 | Pay at the cash register in cash or with your pre-paid card.               |
| 06 | Take chopsticks or cutlery.                                                |
| 07 | Take water or tea.(Free of charge)                                         |
| 08 | Enjoy your meal on any available table.                                    |
| 09 | After eating, take your tray to the collection point.                      |