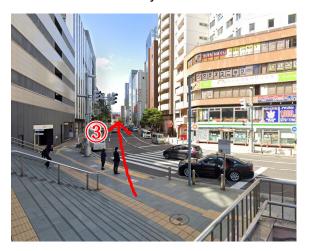

- JR (and subway) Sapporo Station to Campus (10–15min walk)
- 1 Please pass at "JR Line, West Gates" and then 2 proceed to "North Exit (for Hokkaido Univ.)".

- 3 Take the "North exit" and turn left to see "Yodobashi Camera".
- ④Turn right at the intersection where "Yodobashi Camera" is located and ⑤ you will arrive at the main gate of Hokkaido University.