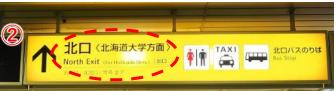

- JR (and subway) Sapporo Station to Campus (10–15min walk)
- 1 Please pass at "JR Line, West Gates" and then 2 proceed to "North Exit (for Hokkaido Univ.)".

- 3 Take the "North exit" and turn left to see "Yodobashi Camera".
- ④Turn right at the intersection where "Yodobashi Camera" is located and ⑤ you will arrive at the main gate of Hokkaido University.