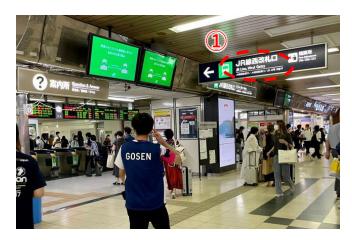

- JR (and subway) Sapporo Station to Campus (10–15min walk)
- 1 Please pass at "JR Line, West Gates" and then 2 proceed to "North Exit (for Hokkaido Univ.)".

- 3 Take the "North exit" and turn left to see "Yodobashi Camera".
- ④Turn right at the intersection where "Yodobashi Camera" is located and ⑤ you will arrive at the main gate of Hokkaido University.