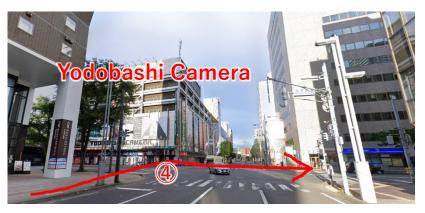

- JR (and subway) Sapporo Station to Campus (10–15min walk)
- 1 Please pass at "JR Line, West Gates" and then 2 proceed to "North Exit (for Hokkaido Univ.)".

- 3 Take the "North exit" and turn left to see "Yodobashi Camera".
- ④Turn right at the intersection where "Yodobashi Camera" is located and ⑤ you will arrive at the main gate of Hokkaido University.