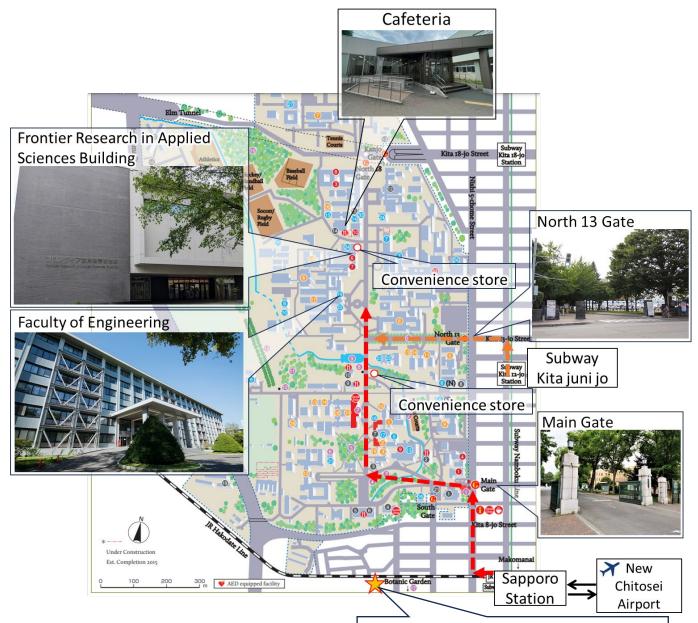

## **Hokkaido University Campus Map**

The campus map is available here by clicking the link or by scanning the QR code.

https://www.global.hokudai.ac.jp/maps/?p=sapporo