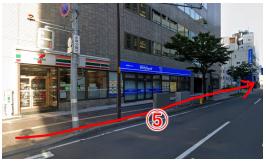

- JR (and subway) Sapporo Station to Campus (10–15min walk)
- 1 Please pass at "JR Line, West Gates" and then 2 proceed to "North Exit (for Hokkaido Univ.)".

- 3 Take the "North exit" and turn left to see "Yodobashi Camera".
- ④Turn right at the intersection where "Yodobashi Camera" is located and ⑤ you will arrive at the main gate of Hokkaido University.