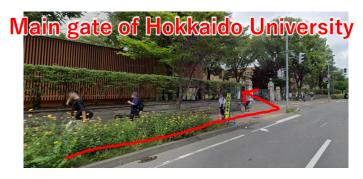

- JR (and subway) Sapporo Station to Campus (10–15min walk)
- 1 Please pass at "JR Line, West Gates" and then 2 proceed to "North Exit (for Hokkaido Univ.)".

- 3 Take the "North exit" and turn left to see "Yodobashi Camera".
- ④Turn right at the intersection where "Yodobashi Camera" is located and ⑤ you will arrive at the main gate of Hokkaido University.